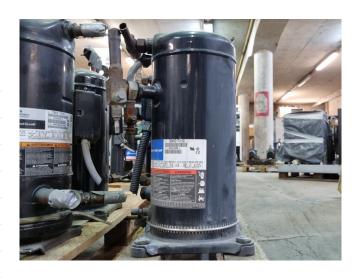

#### **Used Copeland ZB30KCE-TFD-551**

Used Copeland ZB30KCE-TFD scroll compressor on Freon. The compressor has a displacement of 11,7 m³/h at 2900 RPM and 14,1 m³/h at 3500 RPM. \*Why choose for HOSBV? Were not only the largest used refrigeration specialist in Europe, but also, we deliver all equipment including an extensive test, warranty and industrial cleaning. \*Optional we can also perform a new paint job and arrange the logistics.