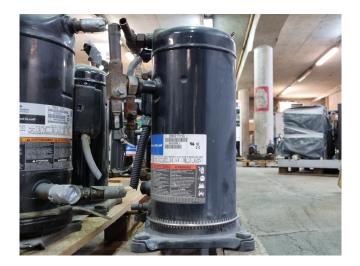

#### **Used Copeland ZB30KCE-TFD-551**

Used Copeland ZB30KCE-TFD scroll compressor on Freon. The compressor has a displacement of 11,7 m³/h at 2900 RPM and 14,1 m³/h at 3500 RPM. \*Why choose for HOSBV? Were not only the largest used refrigeration specialist in Europe, but also, we deliver all equipment including an extensive test, warranty and industrial cleaning. \*Optional we can also perform a new paint job and arrange the logistics.