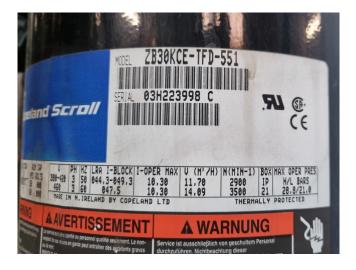

### **Specifications**

| Brand             | Copeland        |
|-------------------|-----------------|
| Туре              | ZB30KCE-TFD-551 |
| Refrigerant       | Freon           |
| kW at +10°C/+40°C | 15,0            |
| kW at 0°C/+40°C   | 10,5            |
| kW at -5°C/+40°C  | 8,6             |
| kW at -10°C/+40°C | 7,1             |
| kW at -20°C/+40°C | 4,6             |
| m3 / h            | 11,7            |
| Weight in kg.     | 35,4            |
| Sizes             | 270x230x470 mm  |
|                   | (LxWxH)         |
| Stock             | 1               |

#### **Used Copeland ZB30KCE-TFD-551**

Used Copeland ZB30KCE-TFD scroll compressor on Freon. The compressor has a displacement of 11,7 m³/h at 2900 RPM and 14,1 m³/h at 3500 RPM. \*Why choose for HOSBV? Were not only the largest used refrigeration specialist in Europe, but also, we deliver all equipment including an extensive test, warranty and industrial cleaning. \*Optional we can also perform a new paint job and arrange the logistics.