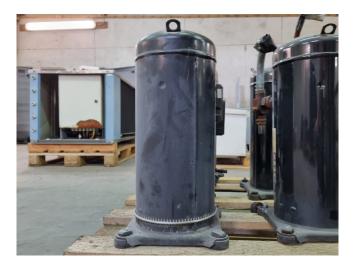

#### **Used Copeland ZB30KCE-TFD-551**

Used Copeland ZB30KCE-TFD scroll compressor on Freon. The compressor has a displacement of 11,7 m³/h at 2900 RPM and 14,1 m³/h at 3500 RPM. \*Why choose for HOSBV? Were not only the largest used refrigeration specialist in Europe, but also, we deliver all equipment including an extensive test, warranty and industrial cleaning. \*Optional we can also perform a new paint job and arrange the logistics.